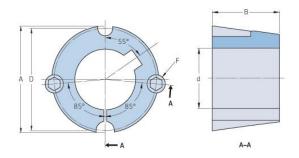

## PHF TB3030X55MM

| Bushing no.               | TB3030          |
|---------------------------|-----------------|
| d = Bore diameter<br>(mm) | 55              |
| Bore diameter (in)        | 2.17            |
| Keyway width<br>(mm)      | 16              |
| Keyway width (in)         | 0.63            |
| Keyway depth<br>(mm)      | 4.3             |
| Keyway depth (in)         | 0.17            |
| A (mm)                    | 108             |
| A (in)                    | 4.25            |
| B (mm)                    | 76.2            |
| B (in)                    | 3               |
| D (mm)                    | 101.6           |
| D (in)                    | 4               |
| E (mm)                    | -               |
| E (in)                    | -               |
| F (mm)                    | 15.875 x 31.750 |
| F (in)                    | -               |
| Weight (kg)               | 3.01            |
| Weight (lbs)              | 6.64            |